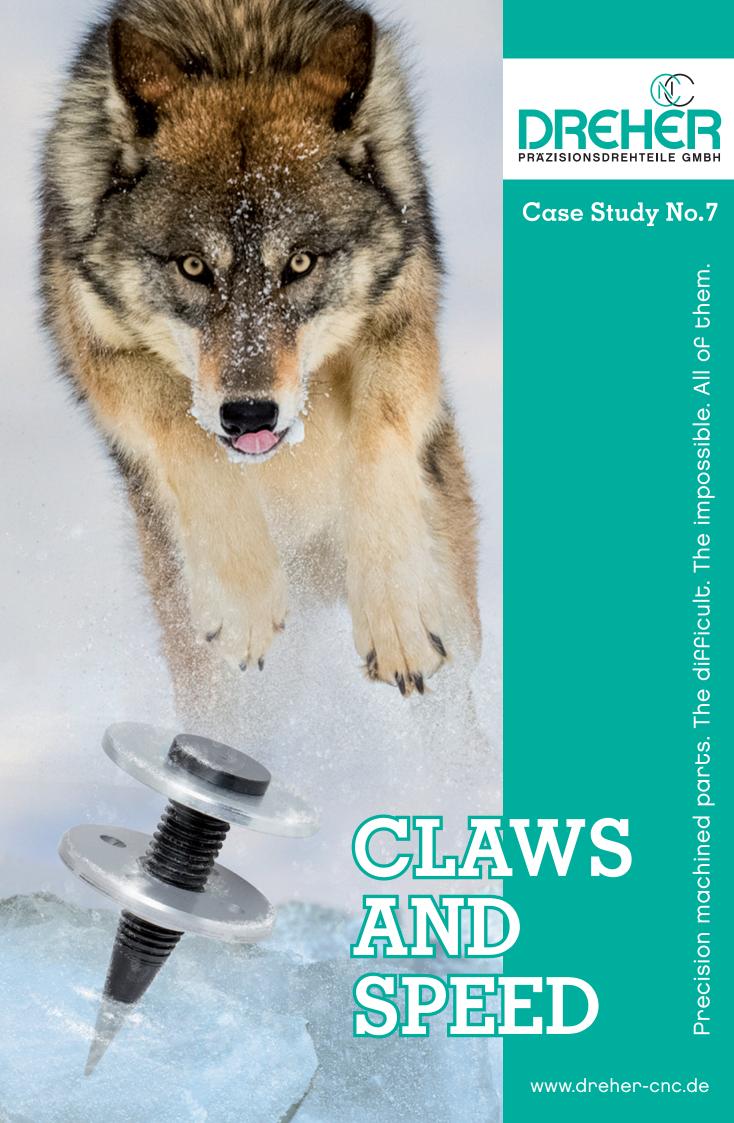

## Case Study No.7

Ice speedway can certainly be described as one of the most animally forms of motorsport. The riders are practically lying down on the ice and propel their 500CC home-built vehicles over the smooth oval. These extreme banking angles and radical accelerations are achieved using max. 28 mm long spikes. The riders don't drift but claw their way, under control and at high speed, across the ice.

## Material and challenge

- Manufacturing an assembly
- Component must be very sharp but the tip must not break off
- Increased workload in heat treatment
- Chrome steel
- Unpleasant raw material

If you are looking for someone to manufacture and construct difficult and impossible machined parts, talk to Dreher GmbH. Machined parts that other providers can't handle: hard-to-cut materials, extreme geometries.