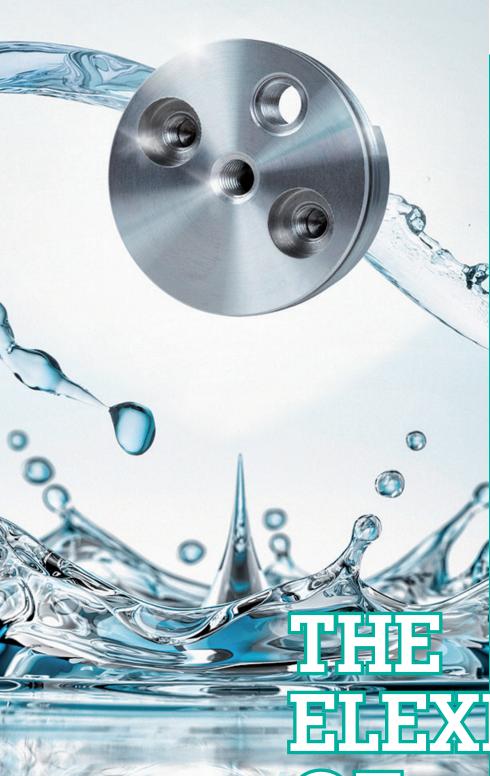

## Case Study No.3

Water is life. It is the most common chemical compound on earth and the most important foodstuff. Without water a person can survive for only a few days and, depending on where you live in the world, a leaking water pipe can be life-threatening. This Dreher CNC machined part is part of a leak seeking device for drinking water pipes and we are really happy that in producing it we have been able to make the world just a little bit better.

## Material and challenge

- Intricate overall contour created by complex cutting operation
- Corrosion-resistant source material (1.4571)
- High machinability and geometrical tolerance requirements
- Increased cleanliness requirements