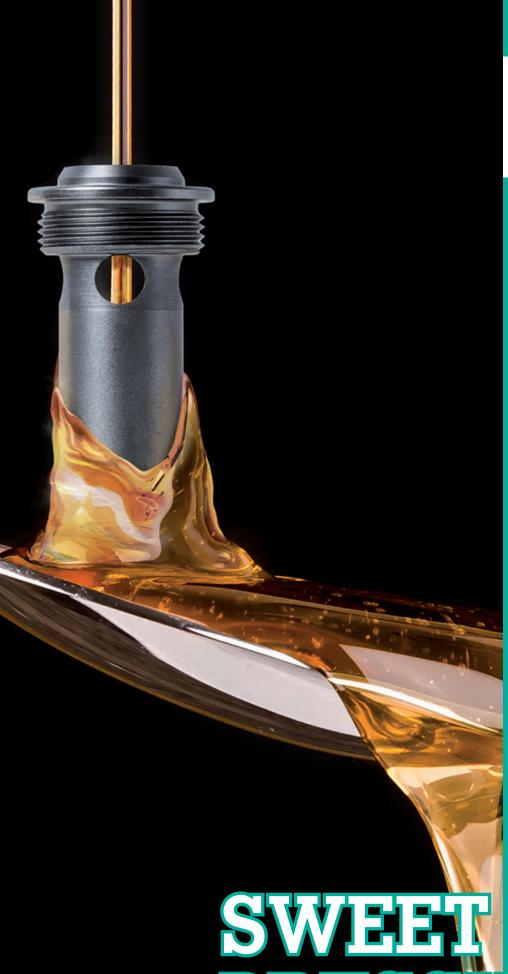

## Case Study No.2

Tel.: +49(0)7424 / 501021 Fax: +49(0)7424 / 502823

Like this housing for a hydraulic pressure control valve. It's this constant, irresistible pressure to always deliver the best that makes us so successful.

## Material and challenge

- Very complex parts geometry in hard, tough source material (Steeltec HSX Z 12)
- Internal fit 16H6 despite diagonal drilled holes and surface roughness < Rz 6,3</li>
- Hexagonal socket produced on the machine
- Geometrical tolerances require production in a single operation
- Only achievable with genuine six-sided processing